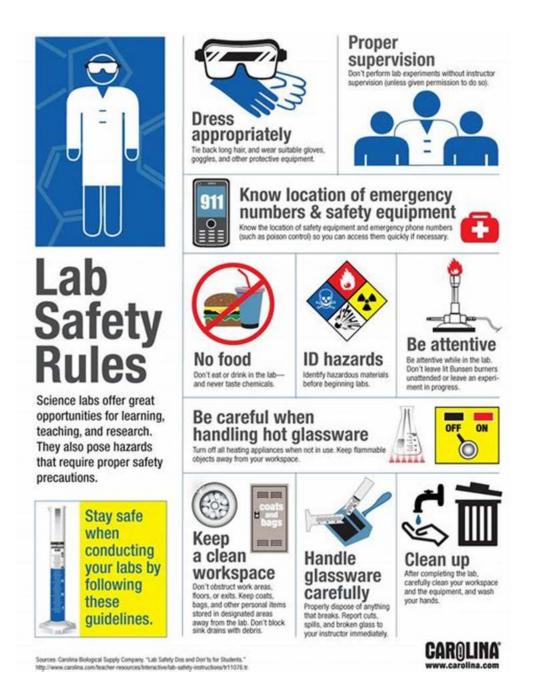

### **Considering Safety Features**

Laboratory work can involve hazardous substances and delicate procedures. Therefore, safety should always be a key consideration when selecting equipment. Look for features such as built-in safety alarms, automatic shut-offs, and proper ventilation systems. Additionally, ensure that the equipment complies with all necessary safety regulations and standards.